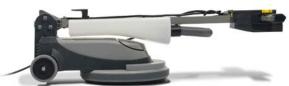

## NUSPEED THE SUPER COMPACT SIZE

THE LOLINE WILL PUT TRULY USABLE POWER, CONVENIENCE AND EFFICIENCY IN THE HANDS OF THE OPERATOR, GIVING SUPERB RESULTS..

WEIGHS ONLY 18KG
FOLDS FLAT FOR EASY TRANSPORTATION & STORAGE

A RapidClean preferred supplier

SUPPLIED COMPLETE WITH "NuLoc" PAD DRIVE BOARD & SOLUTION TANK

A RANGE OF QUALITY 330MM FLOOR PADS ARE AVAILABLE FOR THIS MACHINE, BY

**B**RUSHES ALSO AVAILABLE AS AN OPTIONAL EXTRA