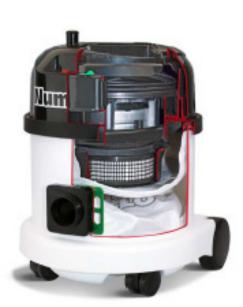

## PPH320 Hepa Vac By

- **Professional Accessory Kit:** Accessory kit incorporates stainless steel tube set.
- Plugged Rewind System: Quick and simple cable replacement saving on expensive repairs and down-time due to damaged cables.
- **HEPA Microfilter Module:** The compact HEPA module design is incorporated into the head design resulting in efficient filtration, use and storage.
- **HepaFlo:** Easy to change high efficiency HepaFlo bags.
- **A Class:** Energy efficient, A rated.

The PPH has all the many advanced features of the ProVac model range with an additional Hepa filter module achieving an exceptional H13 standard.