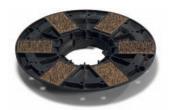

A RapidClean preferred supplier

SUPPLIED COMPLETE WITH "NuLoc" PAD DRIVE BOARD & SOLUTION TANK

A RANGE OF QUALITY 330MM FLOOR PADS ARE AVAILABLE FOR THIS MACHINE, BY

**B**RUSHES ALSO AVAILABLE AS AN OPTIONAL EXTRA