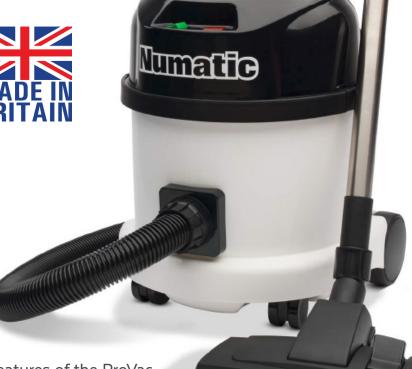

## PPH320 Hepa Vac By

- **Professional Accessory Kit:** Accessory kit incorporates stainless steel tube set.
- Plugged Rewind System: Quick and simple cable replacement saving on expensive repairs and down-time due to damaged cables.
- **HEPA Microfilter Module:** The compact HEPA module design is incorporated into the head design resulting in efficient filtration, use and storage.
- **HepaFlo:** Easy to change high efficiency HepaFlo bags.
- **A Class:** Energy efficient, A rated.

The PPH has all the many advanced features of the ProVac model range with an additional Hepa filter module achieving an exceptional H13 standard.