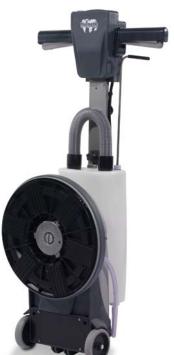

## PPH320 Hepa Vac By

- **Professional Accessory Kit:** Accessory kit incorporates stainless steel tube set.
- Plugged Rewind System: Quick and simple cable replacement saving on expensive repairs and down-time due to damaged cables.
- **HEPA Microfilter Module:** The compact HEPA module design is incorporated into the head design resulting in efficient filtration, use and storage.
- **HepaFlo:** Easy to change high efficiency HepaFlo bags.
- **A Class:** Energy efficient, A rated.

The PPH has all the many advanced features of the ProVac model range with an additional Hepa filter module achieving an exceptional H13 standard.