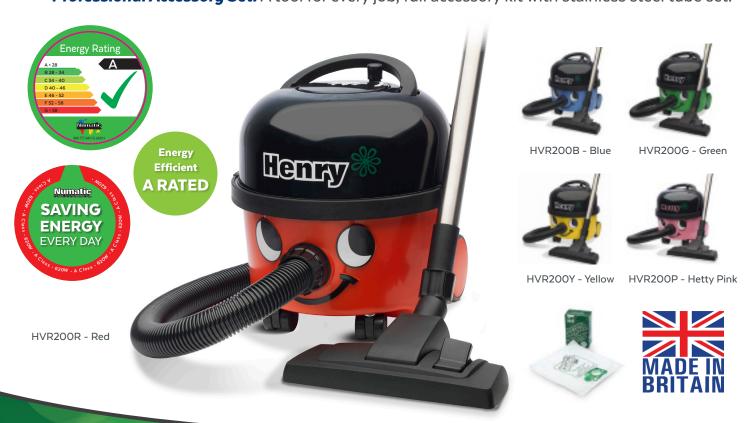

## HENRY HVR200 By

Famous UK Manufactured Henry/Hetty with 2 year warranty!

## So much more than just a smiley face!

- High Efficiency Motor: Numatic high efficiency long life motor.
- TriTex Filtration System: Improves filtration, cleanliness and capacity. -HEPA RATED-
- **Storage Rewind System:** Henry's cable and storage rewind system is a work of art, trouble free and spring free and it keeps everything neat and tidy.
- **Professional specification:** brings a 10m power cable and 9L drum capacity, keeping you cleaning for longer.
- Wand Docking: Henry packs away nicely with on-board wand and floor-tool storage.
- HepaFlo: Easy to change high efficiency HepaFlo bags.
- Professional Accessory Set: A tool for every job, full accessory kit with stainless steel tube set.