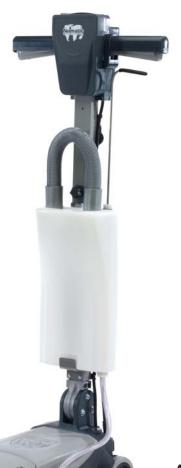

## PPH320 Hepa Vac By

- **Professional Accessory Kit:** Accessory kit incorporates stainless steel tube set.
- Plugged Rewind System: Quick and simple cable replacement saving on expensive repairs and down-time due to damaged cables.
- **HEPA Microfilter Module:** The compact HEPA module design is incorporated into the head design resulting in efficient filtration, use and storage.
- **HepaFlo:** Easy to change high efficiency HepaFlo bags.
- **A Class:** Energy efficient, A rated.

The PPH has all the many advanced features of the ProVac model range with an additional Hepa filter module achieving an exceptional H13 standard.